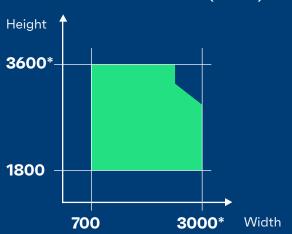

## Possible vent sizes (mm)

\*Max dimensions depend on multiple parameters including wind load requirements and glass type choice.