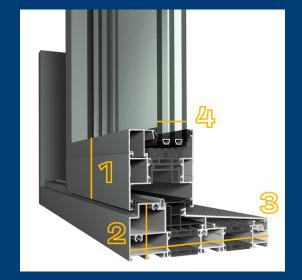

# Visible dimensions (mm)

| 1 | Sash height     | 87       |
|---|-----------------|----------|
| 2 | Frame height    | 60       |
| 3 | Frame depth     | 180      |
| 4 | Glass thickness | Up to 62 |
| 5 | Chicane width   | 50 or 87 |
|   |                 |          |