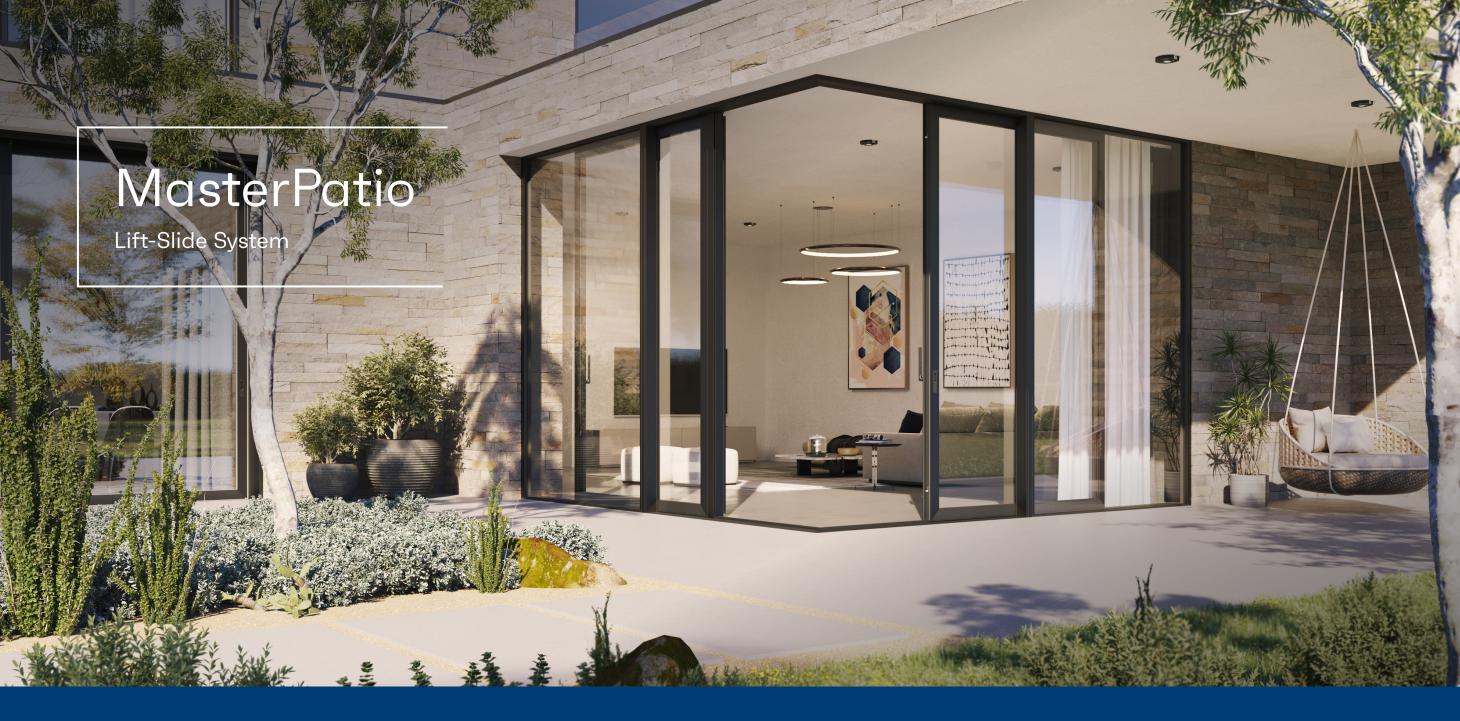

## Clean design, high-performing and futureproof

MasterPatio has been developed to combine clean aesthetics, futureproof design, and best-in-class performance. The versatile system is suitable for passive projects and its consistent look and feel has earned it both a Reddot and Archiproducts design award (2021).

MasterPatio is more than just a sliding door. It offers multiple opening variants which can be combined effortlessly with our MasterLine 8 and ConceptWall joinery systems. The perfect match to all your project needs.

## The next generation of highperforming sliding systems.

MasterPatio is able to reach passive house Uw thermal levels and offers water-tightness of up to 1200 Pa. This makes it the best performing lift-slide system in the market. Thanks to the recycled insulation bars and reduced waste levels during the production process, MasterPatio is your perfect sustainable upgrade.