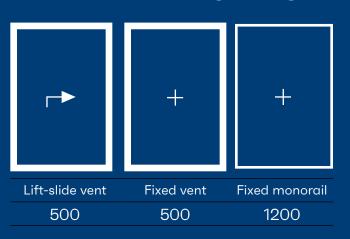

## Possible vent sizes (mm)

\*Max dimensions depend on multiple parameters including wind load requirements and glass type choice.

## Maximum vent weights (kg)